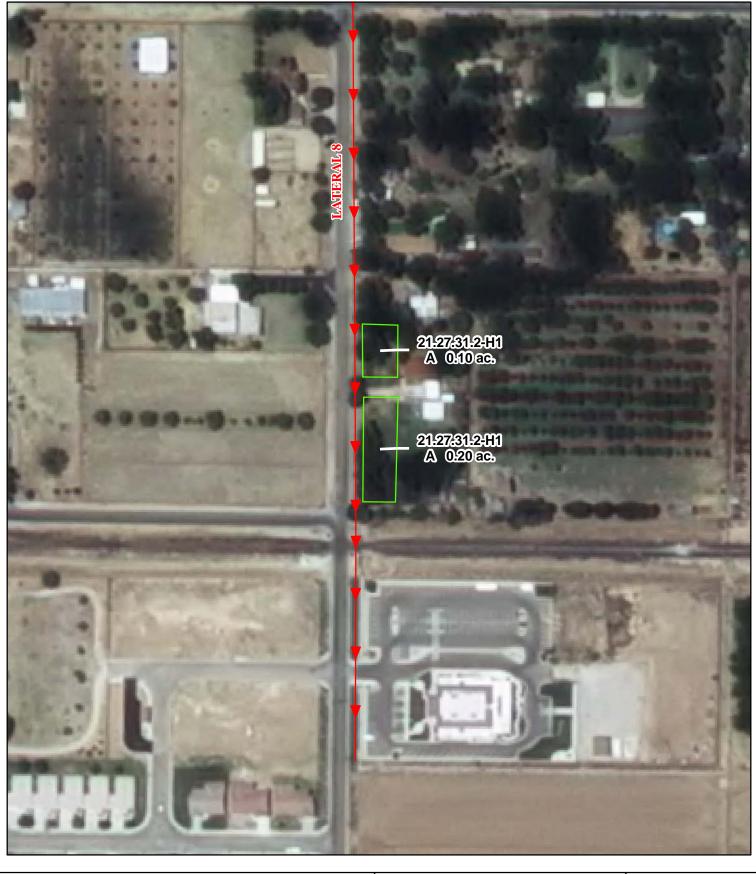

## f. Location and Amount of Irrigated Acreage:

Section 31, Township 21S, Range 27E, N.M.P.M.

Pt. NE<sup>1</sup>/4

0.30 acres

Total: 0.30 acres

As shown on the attached revised Hydrographic Survey Map for Subfile No. 21.27.31.2-H1, and the CID Section Hydrographic Survey Map Sheet No. 44 (1999-2011), included in Part F of this Appendix, representing the Court record as of the date of the filing of this Decree.

# g. Amount of Water:

As set forth in Part B of this Appendix.

| Legend<br>◎ Point of Diversion<br>→→ Canals / Ditches<br>Fract Boundaries |                          | 2009 Digital Orthophotography<br>Grid Interval = 1000<br>Scale 1 " = 150 ' |     |         |   | <b>STATE OF NEW MEXICO</b><br>Office of the State Engineer<br>John R. D'Antonio, Jr., P.E., State Engineer | Opal G. & V.L. Trapp<br>Subfile 21.27.31.2-H1<br>1/18/2011 |
|---------------------------------------------------------------------------|--------------------------|----------------------------------------------------------------------------|-----|---------|---|------------------------------------------------------------------------------------------------------------|------------------------------------------------------------|
|                                                                           | Surface Water Only       | Scale $I = 150$                                                            |     | 1 = 130 | ¢ | Pecos River Stream System                                                                                  | of the State Fine                                          |
|                                                                           | Supplemental Groundwater |                                                                            |     | 1:1,800 |   | Carlsbad Irrigation District                                                                               | State State                                                |
|                                                                           | Reservoir / Pond         | 100 50                                                                     | 0 0 | 100     |   | Hydrographic Survey                                                                                        |                                                            |
|                                                                           | No Right                 | 130 50                                                                     |     | Feet    | ٩ | Township 21 D.D                                                                                            | Interviate Stream Commission PAE                           |